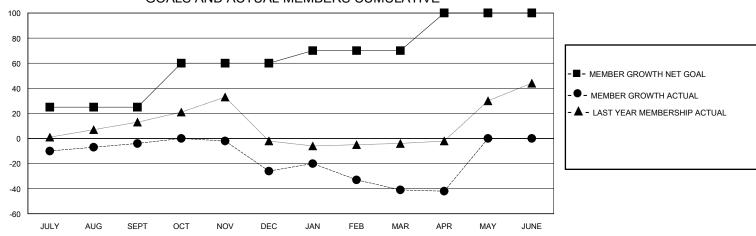

## MONTHLY MEMBERSHIP PROGRESS REPORT

District 34 C

Results as of: 5/31/2020

| GMT:                  |               |           | GMT CA        |                       |                         |                         |                                                    |  |
|-----------------------|---------------|-----------|---------------|-----------------------|-------------------------|-------------------------|----------------------------------------------------|--|
|                       | Cluk          | os        |               | Members               |                         |                         |                                                    |  |
| RESULTS FOR 2019-2020 |               |           |               | RESULTS FOR 2019-2020 |                         |                         |                                                    |  |
| QUARTER               | NEW CLUB GOAL | NEW CLUBS | DROPPED CLUBS | QUARTER MEI           | MBER GROWTH NET<br>GOAL | MEMBER GROWTH<br>ACTUAL | DROPPED<br>MEMBERS ACTUAL<br>(including transfers) |  |
| JULY/AUG/SEPT         | 0             | 0         | 0             | JULY/AUG/SEPT         | 25                      | 41                      | 39                                                 |  |
| OCT/NOV/DEC           | 1             | 0         | 1             | OCT/NOV/DEC           | 35                      | 28                      | 48                                                 |  |
| JAN/FEB/MAR           | 1             | 0         | 0             | JAN/FEB/MAR           | 10                      | 32                      | 45                                                 |  |
| APR/MAY/JUNE          | 0             | 0         | 0             | APR/MAY/JUNE          | 30                      | 9                       | 10                                                 |  |
|                       | GOALS         | AND ACTUA | L NEW CLUBS C | UMULATIVE             |                         |                         |                                                    |  |
| 2                     |               |           |               |                       | -                       | <b>_</b>                |                                                    |  |
| 1.6                   |               |           |               |                       |                         | -■- CURRENT YEAR GO     | DALS FOR NEW CLUBS                                 |  |