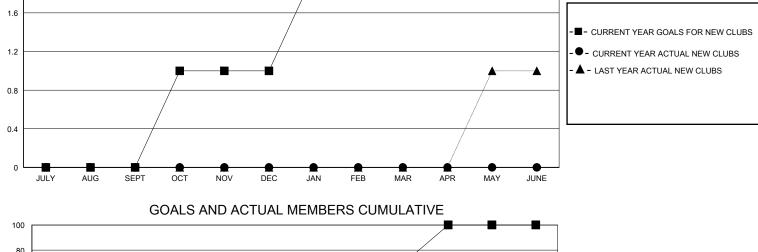

## MONTHLY MEMBERSHIP PROGRESS REPORT

District 34 C

Results as of: 5/31/2020

| GMT:                  |               |           | GMT CA        |                       |                         |                         |                                                    |  |
|-----------------------|---------------|-----------|---------------|-----------------------|-------------------------|-------------------------|----------------------------------------------------|--|
|                       | Cluk          | os        |               | Members               |                         |                         |                                                    |  |
| RESULTS FOR 2019-2020 |               |           |               | RESULTS FOR 2019-2020 |                         |                         |                                                    |  |
| QUARTER               | NEW CLUB GOAL | NEW CLUBS | DROPPED CLUBS | QUARTER MEI           | MBER GROWTH NET<br>GOAL | MEMBER GROWTH<br>ACTUAL | DROPPED<br>MEMBERS ACTUAL<br>(including transfers) |  |
| JULY/AUG/SEPT         | 0             | 0         | 0             | JULY/AUG/SEPT         | 25                      | 41                      | 39                                                 |  |
| OCT/NOV/DEC           | 1             | 0         | 1             | OCT/NOV/DEC           | 35                      | 28                      | 48                                                 |  |
| JAN/FEB/MAR           | 1             | 0         | 0             | JAN/FEB/MAR           | 10                      | 32                      | 45                                                 |  |
| APR/MAY/JUNE          | 0             | 0         | 0             | APR/MAY/JUNE          | 30                      | 9                       | 10                                                 |  |
|                       | GOALS         | AND ACTUA | L NEW CLUBS C | UMULATIVE             |                         |                         |                                                    |  |
| 2                     |               |           |               |                       | -                       | <b>_</b>                |                                                    |  |
| 1.6                   |               |           |               |                       |                         | -■- CURRENT YEAR GO     | DALS FOR NEW CLUBS                                 |  |